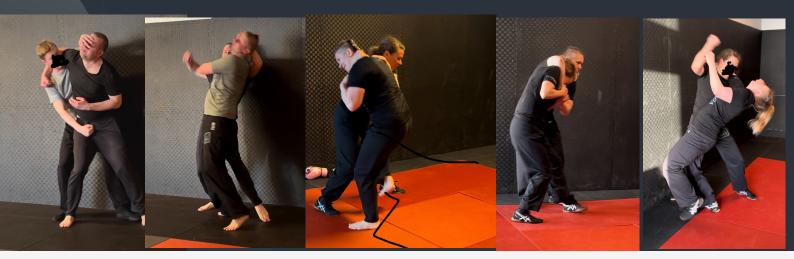

## **Details**

- Chokes, holds, cloth-grab- defenses using the similar type of solutions
- Simplifying the complex by building the whole image of the attacker's motivation and movement
- Taking advantage of one's natural responses to an ambush
- Using distraction, deflection, disabling and disengaging tool
- Contact drills