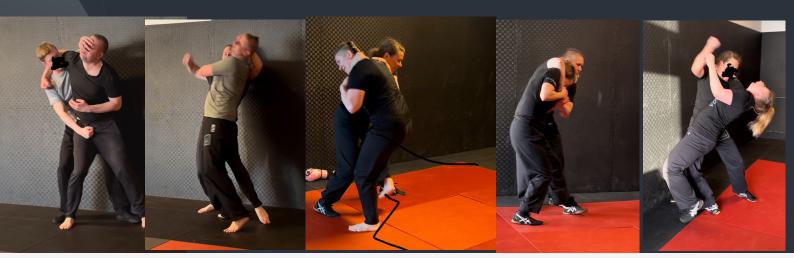

## DEFENDING AND USING HEAD-LOCKS AND TAKEDOWNS IN SELF-DEFENSE SUNDAY MARCH 24., FROM 14.30-18.00@PRIMEFIGHTERS, HELSINKI, FINLAND

## Details

- Defending and using headlocks and takedowns by using the *similar type of solutions - principle*
- *Simplifying the complex* by building the whole image of the attacker's motivation and movement
- Taking advantage of one's natural responses to an ambush
- Using distraction, deflection, disabling and disengaging tool
- Contact drills